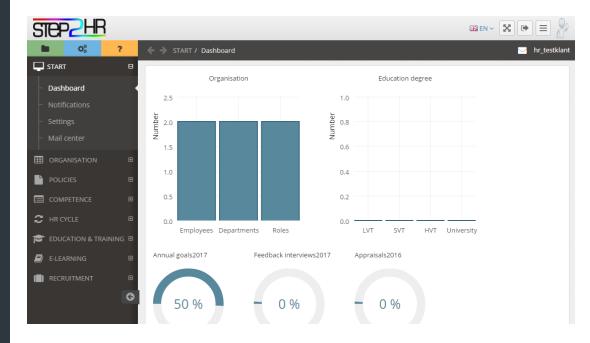

# Service Features and Benefits

Step2HR is an extensive and complete HRM system with many features in the cloud. It registers and maintains documents and data regarding your organisation and its employees. Step2HR actively supports various HRM processes by providing templates, automatic signalling and many reports.

Step2HR is easy to use for all employees within the organization through its clear and intuitive user-interface. It is an Employee Self Service (ESS) solution. This means that employees and managers can access and manage their information and processes 24/7.

### COMPONENTS

- Dashboard
- Personnel Information
- Organisation Information
- Competence Management
- Performance Management
- Learning Management
- E-Learning
- Recruitment Management